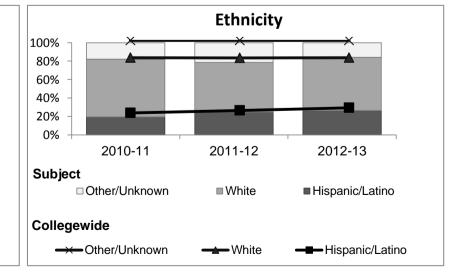

|                             |         |     |         |     |         |     |         |     | 2012-13 |     |            |     |  |  |  |
|-----------------------------|---------|-----|---------|-----|---------|-----|---------|-----|---------|-----|------------|-----|--|--|--|
|                             | 2008-09 |     | 2009-10 |     | 2010-11 |     | 2011-12 |     | Subject |     | Collegewid | le  |  |  |  |
|                             | #       | %   | #       | %   | #       | %   | #       | %   | #       | %   | #          | %   |  |  |  |
| Gender                      | -       |     |         |     |         |     |         |     |         |     |            |     |  |  |  |
| Female                      | 311     | 59% | 331     | 64% | 350     | 63% | 353     | 62% | 236     | 59% | 5,289      | 62% |  |  |  |
| Male                        | 212     | 41% | 188     | 36% | 206     | 37% | 219     | 38% | 162     | 41% | 3,283      | 38% |  |  |  |
| Unknown                     | 0       | 0%  | 0       | 0%  | 1       | 0%  | 0       | 0%  | 2       | 1%  | 11         | 0%  |  |  |  |
| Age                         |         |     |         |     |         |     |         |     |         |     |            |     |  |  |  |
| 19 & Younger                | 133     | 25% | 129     | 25% | 127     | 23% | 114     | 20% | 99      | 25% | 1,298      | 15% |  |  |  |
| 20-29                       | 222     | 42% | 251     | 48% | 290     | 52% | 285     | 50% | 185     | 46% | 3,929      | 46% |  |  |  |
| 30-39                       | 90      | 17% | 66      | 13% | 67      | 12% | 107     | 19% | 59      | 15% | 1,671      | 19% |  |  |  |
| 40 & Older                  | 78      | 15% | 73      | 14% | 73      | 13% | 66      | 12% | 57      | 14% | 1,685      | 20% |  |  |  |
| Ethnicity                   |         |     |         |     |         |     |         |     |         |     |            |     |  |  |  |
| African American            | 30      | 6%  | 22      | 4%  | 27      | 5%  | 35      | 6%  | 12      | 3%  | 502        | 6%  |  |  |  |
| American Indian             | 14      | 3%  | 14      | 3%  | 7       | 1%  | 5       | 1%  | 8       | 2%  | 177        | 2%  |  |  |  |
| Asian/Filipino/Pac Islander | 23      | 4%  | 33      | 6%  | 30      | 5%  | 52      | 9%  | 18      | 5%  | 416        | 5%  |  |  |  |
| Hispanic/Latino             | 74      | 14% | 76      | 15% | 109     | 20% | 142     | 25% | 106     | 27% | 2,554      | 30% |  |  |  |
| White                       | 351     | 67% | 348     | 67% | 348     | 62% | 307     | 54% | 230     | 58% | 4,480      | 52% |  |  |  |
| Two or more races           | 12      | 2%  | 18      | 3%  | 36      | 6%  | 30      | 5%  | 26      | 7%  | 413        | 5%  |  |  |  |
| Unknown                     | 19      | 4%  | 8       | 2%  | 0       | 0%  | 1       | 0%  | 0       | 0%  | 41         | 0%  |  |  |  |