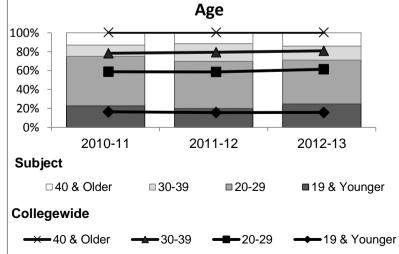

|                             |         |     |         |     |         |     |         |     | 2012-13 |     |            |     |  |  |  |
|-----------------------------|---------|-----|---------|-----|---------|-----|---------|-----|---------|-----|------------|-----|--|--|--|
|                             | 2008-09 |     | 2009-10 |     | 2010-11 |     | 2011-12 |     | Subject |     | Collegewid | le  |  |  |  |
|                             | #       | %   | #       | %   | #       | %   | #       | %   | #       | %   | #          | %   |  |  |  |
| Gender                      | -       |     |         |     |         |     |         |     |         |     |            |     |  |  |  |
| Female                      | 311     | 59% | 331     | 64% | 350     | 63% | 353     | 62% | 236     | 59% | 5,289      | 62% |  |  |  |
| Male                        | 212     | 41% | 188     | 36% | 206     | 37% | 219     | 38% | 162     | 41% | 3,283      | 38% |  |  |  |
| Unknown                     | 0       | 0%  | 0       | 0%  | 1       | 0%  | 0       | 0%  | 2       | 1%  | 11         | 0%  |  |  |  |
| Age                         |         |     |         |     |         |     |         |     |         |     |            |     |  |  |  |
| 19 & Younger                | 133     | 25% | 129     | 25% | 127     | 23% | 114     | 20% | 99      | 25% | 1,298      | 15% |  |  |  |
| 20-29                       | 222     | 42% | 251     | 48% | 290     | 52% | 285     | 50% | 185     | 46% | 3,929      | 46% |  |  |  |
| 30-39                       | 90      | 17% | 66      | 13% | 67      | 12% | 107     | 19% | 59      | 15% | 1,671      | 19% |  |  |  |
| 40 & Older                  | 78      | 15% | 73      | 14% | 73      | 13% | 66      | 12% | 57      | 14% | 1,685      | 20% |  |  |  |
| Ethnicity                   |         |     |         |     |         |     |         |     |         |     |            |     |  |  |  |
| African American            | 30      | 6%  | 22      | 4%  | 27      | 5%  | 35      | 6%  | 12      | 3%  | 502        | 6%  |  |  |  |
| American Indian             | 14      | 3%  | 14      | 3%  | 7       | 1%  | 5       | 1%  | 8       | 2%  | 177        | 2%  |  |  |  |
| Asian/Filipino/Pac Islander | 23      | 4%  | 33      | 6%  | 30      | 5%  | 52      | 9%  | 18      | 5%  | 416        | 5%  |  |  |  |
| Hispanic/Latino             | 74      | 14% | 76      | 15% | 109     | 20% | 142     | 25% | 106     | 27% | 2,554      | 30% |  |  |  |
| White                       | 351     | 67% | 348     | 67% | 348     | 62% | 307     | 54% | 230     | 58% | 4,480      | 52% |  |  |  |
| Two or more races           | 12      | 2%  | 18      | 3%  | 36      | 6%  | 30      | 5%  | 26      | 7%  | 413        | 5%  |  |  |  |
| Unknown                     | 19      | 4%  | 8       | 2%  | 0       | 0%  | 1       | 0%  | 0       | 0%  | 41         | 0%  |  |  |  |