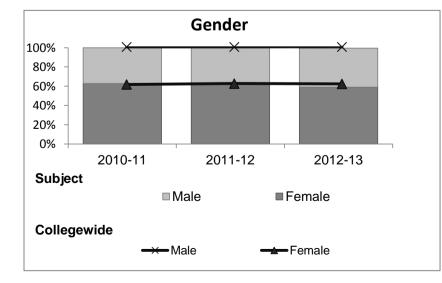

|                             |         |     |         |     |         |     |         |     | 2012-13 |     |            |     |  |  |  |
|-----------------------------|---------|-----|---------|-----|---------|-----|---------|-----|---------|-----|------------|-----|--|--|--|
|                             | 2008-09 |     | 2009-10 |     | 2010-11 |     | 2011-12 |     | Subject |     | Collegewid | le  |  |  |  |
|                             | #       | %   | #       | %   | #       | %   | #       | %   | #       | %   | #          | %   |  |  |  |
| Gender                      | -       |     |         |     |         |     |         |     |         |     |            |     |  |  |  |
| Female                      | 311     | 59% | 331     | 64% | 350     | 63% | 353     | 62% | 236     | 59% | 5,289      | 62% |  |  |  |
| Male                        | 212     | 41% | 188     | 36% | 206     | 37% | 219     | 38% | 162     | 41% | 3,283      | 38% |  |  |  |
| Unknown                     | 0       | 0%  | 0       | 0%  | 1       | 0%  | 0       | 0%  | 2       | 1%  | 11         | 0%  |  |  |  |
| Age                         |         |     |         |     |         |     |         |     |         |     |            |     |  |  |  |
| 19 & Younger                | 133     | 25% | 129     | 25% | 127     | 23% | 114     | 20% | 99      | 25% | 1,298      | 15% |  |  |  |
| 20-29                       | 222     | 42% | 251     | 48% | 290     | 52% | 285     | 50% | 185     | 46% | 3,929      | 46% |  |  |  |
| 30-39                       | 90      | 17% | 66      | 13% | 67      | 12% | 107     | 19% | 59      | 15% | 1,671      | 19% |  |  |  |
| 40 & Older                  | 78      | 15% | 73      | 14% | 73      | 13% | 66      | 12% | 57      | 14% | 1,685      | 20% |  |  |  |
| Ethnicity                   |         |     |         |     |         |     |         |     |         |     |            |     |  |  |  |
| African American            | 30      | 6%  | 22      | 4%  | 27      | 5%  | 35      | 6%  | 12      | 3%  | 502        | 6%  |  |  |  |
| American Indian             | 14      | 3%  | 14      | 3%  | 7       | 1%  | 5       | 1%  | 8       | 2%  | 177        | 2%  |  |  |  |
| Asian/Filipino/Pac Islander | 23      | 4%  | 33      | 6%  | 30      | 5%  | 52      | 9%  | 18      | 5%  | 416        | 5%  |  |  |  |
| Hispanic/Latino             | 74      | 14% | 76      | 15% | 109     | 20% | 142     | 25% | 106     | 27% | 2,554      | 30% |  |  |  |
| White                       | 351     | 67% | 348     | 67% | 348     | 62% | 307     | 54% | 230     | 58% | 4,480      | 52% |  |  |  |
| Two or more races           | 12      | 2%  | 18      | 3%  | 36      | 6%  | 30      | 5%  | 26      | 7%  | 413        | 5%  |  |  |  |
| Unknown                     | 19      | 4%  | 8       | 2%  | 0       | 0%  | 1       | 0%  | 0       | 0%  | 41         | 0%  |  |  |  |