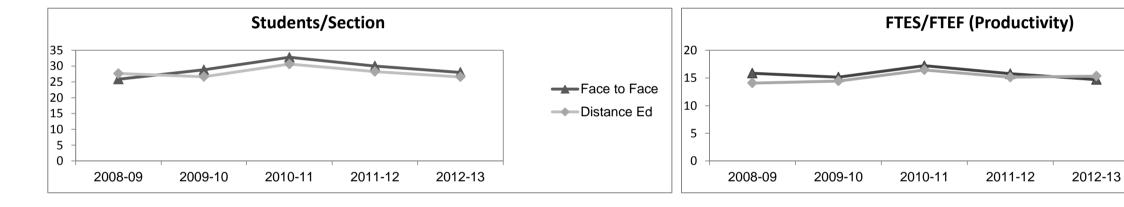

# Philosophy

| Course Enrollments - Pro      | Course Enrollments - Productivity |      |       |                    |      |       |                    |      |       |                    |      |       |                    | 2012-13 |       |                    |           |         |  |
|-------------------------------|-----------------------------------|------|-------|--------------------|------|-------|--------------------|------|-------|--------------------|------|-------|--------------------|---------|-------|--------------------|-----------|---------|--|
|                               | 2008-09                           |      |       | 2009-10            |      |       | 2010-11            |      |       | 2011-12            |      |       | Subject            |         |       | C                  | ollegewic | le      |  |
|                               | F-t-F <sup>3</sup>                | DE   | Total | F-t-F <sup>3</sup> | DE   | Total | F-t-F <sup>3</sup> | DE   | Total | F-t-F <sup>3</sup> | DE   | Total | F-t-F <sup>3</sup> | DE      | Total | F-t-F <sup>3</sup> | DE        | Total   |  |
| Number of Sections            | 7                                 | 14   | 21    | 5                  | 16   | 21    | 4                  | 16   | 20    | 5                  | 16   | 21    | 4                  | 12      | 16    | 511                | 519       | 1,030   |  |
| Enrollment <sup>4</sup>       |                                   |      |       |                    |      |       |                    |      |       |                    |      |       |                    |         |       |                    |           |         |  |
| Census                        | 181                               | 387  | 568   | 144                | 426  | 570   | 131                | 490  | 621   | 150                | 452  | 602   | 112                | 319     | 431   | 9,387              | 15,094    | 24,481  |  |
| Students/Section <sup>5</sup> | 26                                | 28   | 27    | 29                 | 27   | 27    | 33                 | 31   | 31    | 30                 | 28   | 29    | 28                 | 27      | 27    | 18                 | 29        | 24      |  |
| Productivity                  |                                   |      |       |                    |      |       |                    |      |       |                    |      |       |                    |         |       |                    |           |         |  |
| FTES <sup>6</sup>             | 19.0                              | 38.4 | 57.5  | 15.1               | 43.3 | 58.4  | 13.8               | 50.4 | 64.1  | 15.8               | 46.3 | 62.1  | 11.8               | 30.7    | 42.4  | 1,368.1            | 1,573.3   | 2,941.4 |  |
| FTEF <sup>6</sup>             | 1.2                               | 2.7  | 3.9   | 1.0                | 3.0  | 4.0   | 0.8                | 3.1  | 3.9   | 1.0                | 3.1  | 4.1   | 0.8                | 2.0     | 2.8   | 98.2               | 104.3     | 202.5   |  |
| Contract                      |                                   |      | 27%   |                    |      | 30%   |                    |      | 36%   |                    |      | 13%   |                    |         | 0%    |                    |           | 38%     |  |
| Overload                      |                                   |      | 7%    |                    |      | 0%    |                    |      | 0%    |                    |      | 0%    |                    |         | 0%    |                    |           | 12%     |  |
| Adjunct                       |                                   |      | 46%   |                    |      | 50%   |                    |      | 36%   |                    |      | 54%   |                    |         | 71%   |                    |           | 36%     |  |
| Summer                        |                                   |      | 20%   |                    |      | 20%   |                    |      | 28%   |                    |      | 33%   |                    |         | 29%   |                    |           | 14%     |  |
| FTES/FTEF <sup>7</sup>        | 15.8                              | 14.1 | 14.6  | 15.1               | 14.4 | 14.6  | 17.2               | 16.4 | 16.6  | 15.8               | 15.1 | 15.3  | 14.7               | 15.3    | 15.2  | 13.9               | 15.1      | 14.5    |  |