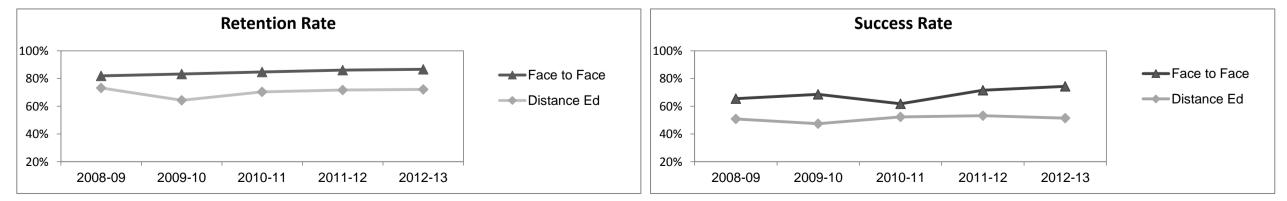

| Outcomes                    |                    |       |       |                    |       |       |                    |       |       |                    |       |       |                    | 2012-13 |       |                    |       |       |  |  |
|-----------------------------|--------------------|-------|-------|--------------------|-------|-------|--------------------|-------|-------|--------------------|-------|-------|--------------------|---------|-------|--------------------|-------|-------|--|--|
|                             | 2008-09            |       |       | 2009-10            |       |       | 2010-11            |       |       | 2011-12            |       |       | Subject            |         |       | Collegewide        |       |       |  |  |
|                             | F-t-F <sup>3</sup> | DE    | Total | F-t-F <sup>3</sup> | DE      | Total | F-t-F <sup>3</sup> | DE    | Total |  |  |
| Retention Rate <sup>8</sup> | 81.9%              | 73.2% | 76.1% | 83.2%              | 64.3% | 69.1% | 84.7%              | 70.4% | 73.4% | 86.1%              | 71.7% | 75.3% | 86.7%              | 72.1%   | 75.9% | 90.1%              | 78.5% | 83.0% |  |  |
| Success Rate <sup>8</sup>   | 65.5%              | 50.8% | 55.6% | 68.5%              | 47.4% | 52.7% | 61.8%              | 52.3% | 54.3% | 71.5%              | 53.2% | 57.8% | 74.3%              | 51.4%   | 57.4% | 75.9%              | 61.0% | 66.8% |  |  |