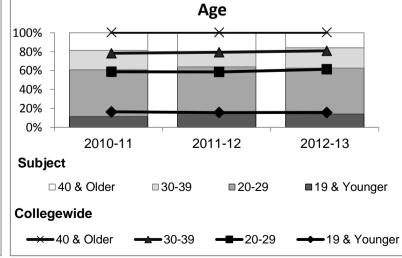

|                             |         |     |         |     |         |     |         |     |         | 20  | 2012-13    |     |  |  |
|-----------------------------|---------|-----|---------|-----|---------|-----|---------|-----|---------|-----|------------|-----|--|--|
|                             | 2008-09 |     | 2009-10 |     | 2010-11 |     | 2011-12 |     | Subject |     | Collegewid | le  |  |  |
|                             | #       | %   | #       | %   | #       | %   | #       | %   | #       | %   | #          | %   |  |  |
| Gender                      | -       |     |         |     |         |     |         |     |         |     |            |     |  |  |
| Female                      | 224     | 64% | 266     | 69% | 275     | 70% | 260     | 70% | 219     | 62% | 5,289      | 62% |  |  |
| Male                        | 124     | 36% | 120     | 31% | 118     | 30% | 112     | 30% | 133     | 38% | 3,283      | 38% |  |  |
| Unknown                     | 0       | 0%  | 0       | 0%  | 0       | 0%  | 1       | 0%  | 1       | 0%  | 11         | 0%  |  |  |
| Age                         |         |     |         |     |         |     |         |     |         |     |            |     |  |  |
| 19 & Younger                | 63      | 18% | 69      | 18% | 45      | 11% | 59      | 16% | 50      | 14% | 1,298      | 15% |  |  |
| 20-29                       | 138     | 40% | 157     | 41% | 194     | 49% | 179     | 48% | 171     | 48% | 3,929      | 46% |  |  |
| 30-39                       | 67      | 19% | 73      | 19% | 80      | 20% | 58      | 16% | 76      | 22% | 1,671      | 19% |  |  |
| 40 & Older                  | 80      | 23% | 87      | 23% | 74      | 19% | 77      | 21% | 56      | 16% | 1,685      | 20% |  |  |
| Ethnicity                   |         |     |         |     |         |     |         |     |         |     |            |     |  |  |
| African American            | 16      | 5%  | 17      | 4%  | 15      | 4%  | 13      | 3%  | 14      | 4%  | 502        | 6%  |  |  |
| American Indian             | 16      | 5%  | 21      | 5%  | 19      | 5%  | 13      | 3%  | 11      | 3%  | 177        | 2%  |  |  |
| Asian/Filipino/Pac Islander | 12      | 3%  | 13      | 3%  | 14      | 4%  | 12      | 3%  | 10      | 3%  | 416        | 5%  |  |  |
| Hispanic/Latino             | 57      | 16% | 48      | 12% | 76      | 19% | 75      | 20% | 74      | 21% | 2,554      | 30% |  |  |
| White                       | 230     | 66% | 272     | 70% | 249     | 63% | 246     | 66% | 222     | 63% | 4,480      | 52% |  |  |
| Two or more races           | 9       | 3%  | 12      | 3%  | 19      | 5%  | 14      | 4%  | 22      | 6%  | 413        | 5%  |  |  |
| Unknown                     | 8       | 2%  | 3       | 1%  | 1       | 0%  | 0       | 0%  | 0       | 0%  | 41         | 0%  |  |  |