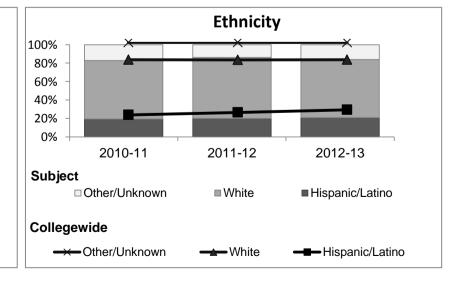

|                             |         |     |         |     |         |     |         |     |         | 20  | 2012-13    |     |  |  |
|-----------------------------|---------|-----|---------|-----|---------|-----|---------|-----|---------|-----|------------|-----|--|--|
|                             | 2008-09 |     | 2009-10 |     | 2010-11 |     | 2011-12 |     | Subject |     | Collegewid | le  |  |  |
|                             | #       | %   | #       | %   | #       | %   | #       | %   | #       | %   | #          | %   |  |  |
| Gender                      | -       |     |         |     |         |     |         |     |         |     |            |     |  |  |
| Female                      | 224     | 64% | 266     | 69% | 275     | 70% | 260     | 70% | 219     | 62% | 5,289      | 62% |  |  |
| Male                        | 124     | 36% | 120     | 31% | 118     | 30% | 112     | 30% | 133     | 38% | 3,283      | 38% |  |  |
| Unknown                     | 0       | 0%  | 0       | 0%  | 0       | 0%  | 1       | 0%  | 1       | 0%  | 11         | 0%  |  |  |
| Age                         |         |     |         |     |         |     |         |     |         |     |            |     |  |  |
| 19 & Younger                | 63      | 18% | 69      | 18% | 45      | 11% | 59      | 16% | 50      | 14% | 1,298      | 15% |  |  |
| 20-29                       | 138     | 40% | 157     | 41% | 194     | 49% | 179     | 48% | 171     | 48% | 3,929      | 46% |  |  |
| 30-39                       | 67      | 19% | 73      | 19% | 80      | 20% | 58      | 16% | 76      | 22% | 1,671      | 19% |  |  |
| 40 & Older                  | 80      | 23% | 87      | 23% | 74      | 19% | 77      | 21% | 56      | 16% | 1,685      | 20% |  |  |
| Ethnicity                   |         |     |         |     |         |     |         |     |         |     |            |     |  |  |
| African American            | 16      | 5%  | 17      | 4%  | 15      | 4%  | 13      | 3%  | 14      | 4%  | 502        | 6%  |  |  |
| American Indian             | 16      | 5%  | 21      | 5%  | 19      | 5%  | 13      | 3%  | 11      | 3%  | 177        | 2%  |  |  |
| Asian/Filipino/Pac Islander | 12      | 3%  | 13      | 3%  | 14      | 4%  | 12      | 3%  | 10      | 3%  | 416        | 5%  |  |  |
| Hispanic/Latino             | 57      | 16% | 48      | 12% | 76      | 19% | 75      | 20% | 74      | 21% | 2,554      | 30% |  |  |
| White                       | 230     | 66% | 272     | 70% | 249     | 63% | 246     | 66% | 222     | 63% | 4,480      | 52% |  |  |
| Two or more races           | 9       | 3%  | 12      | 3%  | 19      | 5%  | 14      | 4%  | 22      | 6%  | 413        | 5%  |  |  |
| Unknown                     | 8       | 2%  | 3       | 1%  | 1       | 0%  | 0       | 0%  | 0       | 0%  | 41         | 0%  |  |  |