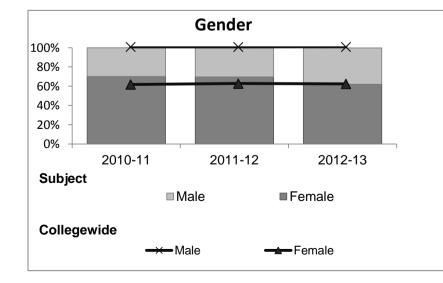

|                             |         |     |         |     |         |     |         |     |         | 20  | 2012-13    |     |  |  |
|-----------------------------|---------|-----|---------|-----|---------|-----|---------|-----|---------|-----|------------|-----|--|--|
|                             | 2008-09 |     | 2009-10 |     | 2010-11 |     | 2011-12 |     | Subject |     | Collegewid | le  |  |  |
|                             | #       | %   | #       | %   | #       | %   | #       | %   | #       | %   | #          | %   |  |  |
| Gender                      | -       |     |         |     |         |     |         |     |         |     |            |     |  |  |
| Female                      | 224     | 64% | 266     | 69% | 275     | 70% | 260     | 70% | 219     | 62% | 5,289      | 62% |  |  |
| Male                        | 124     | 36% | 120     | 31% | 118     | 30% | 112     | 30% | 133     | 38% | 3,283      | 38% |  |  |
| Unknown                     | 0       | 0%  | 0       | 0%  | 0       | 0%  | 1       | 0%  | 1       | 0%  | 11         | 0%  |  |  |
| Age                         |         |     |         |     |         |     |         |     |         |     |            |     |  |  |
| 19 & Younger                | 63      | 18% | 69      | 18% | 45      | 11% | 59      | 16% | 50      | 14% | 1,298      | 15% |  |  |
| 20-29                       | 138     | 40% | 157     | 41% | 194     | 49% | 179     | 48% | 171     | 48% | 3,929      | 46% |  |  |
| 30-39                       | 67      | 19% | 73      | 19% | 80      | 20% | 58      | 16% | 76      | 22% | 1,671      | 19% |  |  |
| 40 & Older                  | 80      | 23% | 87      | 23% | 74      | 19% | 77      | 21% | 56      | 16% | 1,685      | 20% |  |  |
| Ethnicity                   |         |     |         |     |         |     |         |     |         |     |            |     |  |  |
| African American            | 16      | 5%  | 17      | 4%  | 15      | 4%  | 13      | 3%  | 14      | 4%  | 502        | 6%  |  |  |
| American Indian             | 16      | 5%  | 21      | 5%  | 19      | 5%  | 13      | 3%  | 11      | 3%  | 177        | 2%  |  |  |
| Asian/Filipino/Pac Islander | 12      | 3%  | 13      | 3%  | 14      | 4%  | 12      | 3%  | 10      | 3%  | 416        | 5%  |  |  |
| Hispanic/Latino             | 57      | 16% | 48      | 12% | 76      | 19% | 75      | 20% | 74      | 21% | 2,554      | 30% |  |  |
| White                       | 230     | 66% | 272     | 70% | 249     | 63% | 246     | 66% | 222     | 63% | 4,480      | 52% |  |  |
| Two or more races           | 9       | 3%  | 12      | 3%  | 19      | 5%  | 14      | 4%  | 22      | 6%  | 413        | 5%  |  |  |
| Unknown                     | 8       | 2%  | 3       | 1%  | 1       | 0%  | 0       | 0%  | 0       | 0%  | 41         | 0%  |  |  |