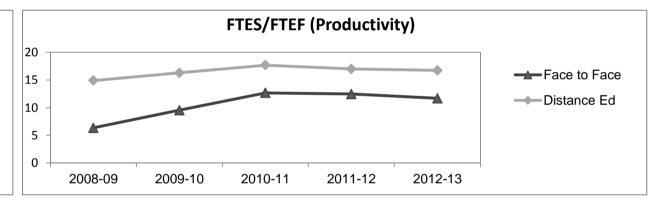

# **Information Competency**

| Course Enrollments - Pro      | ourse Enrollments - Productivity |      |         |                    |      |         |                    |      |         |                    |      |         |                    |      | 2012-13 |                    |         |         |  |  |  |
|-------------------------------|----------------------------------|------|---------|--------------------|------|---------|--------------------|------|---------|--------------------|------|---------|--------------------|------|---------|--------------------|---------|---------|--|--|--|
|                               | 2008-09                          |      | 2009-10 |                    |      | 2010-11 |                    |      | 2011-12 |                    |      | Subject |                    |      | С       | ollegewic          | le      |         |  |  |  |
|                               | F-t-F <sup>3</sup>               | DE   | Total   | F-t-F <sup>3</sup> | DE   | Total   | F-t-F <sup>3</sup> | DE   | Total   | F-t-F <sup>3</sup> | DE   | Total   | F-t-F <sup>3</sup> | DE   | Total   | F-t-F <sup>3</sup> | DE      | Total   |  |  |  |
| Number of Sections            | 5                                | 9    | 14      | 5                  | 9    | 14      | 5                  | 8    | 13      | 6                  | 8    | 14      | 5                  | 8    | 13      | 511                | 519     | 1,030   |  |  |  |
| Enrollment <sup>4</sup>       |                                  |      |         |                    |      |         |                    |      |         |                    |      |         |                    |      |         |                    |         |         |  |  |  |
| Census                        | 85                               | 272  | 357     | 109                | 293  | 402     | 122                | 304  | 426     | 142                | 252  | 394     | 114                | 249  | 363     | 9,387              | 15,094  | 24,481  |  |  |  |
| Students/Section <sup>5</sup> | 17                               | 30   | 26      | 22                 | 33   | 29      | 24                 | 38   | 33      | 24                 | 32   | 28      | 23                 | 31   | 28      | 18                 | 29      | 24      |  |  |  |
| Productivity                  |                                  |      |         |                    |      |         |                    |      |         |                    |      |         |                    |      |         |                    |         |         |  |  |  |
| FTES <sup>6</sup>             | 2.1                              | 8.0  | 10.1    | 3.2                | 8.7  | 11.9    | 4.2                | 9.5  | 13.7    | 5.0                | 7.9  | 12.9    | 3.9                | 7.8  | 11.7    | 1,368.1            | 1,573.3 | 2,941.4 |  |  |  |
| FTEF <sup>6</sup>             | 0.3                              | 0.5  | 0.9     | 0.3                | 0.5  | 0.9     | 0.3                | 0.5  | 0.9     | 0.4                | 0.5  | 0.9     | 0.3                | 0.5  | 0.8     | 98.2               | 104.3   | 202.5   |  |  |  |
| Contract                      |                                  |      | 0%      |                    |      | 0%      |                    |      | 0%      |                    |      | 0%      |                    |      | 0%      |                    |         | 38%     |  |  |  |
| Overload                      |                                  |      | 31%     |                    |      | 31%     |                    |      | 15%     |                    |      | 8%      |                    |      | 8%      |                    |         | 12%     |  |  |  |
| Adjunct                       |                                  |      | 54%     |                    |      | 46%     |                    |      | 69%     |                    |      | 77%     |                    |      | 75%     |                    |         | 36%     |  |  |  |
| Summer                        |                                  |      | 15%     |                    |      | 23%     |                    |      | 15%     |                    |      | 15%     |                    |      | 17%     |                    |         | 14%     |  |  |  |
| FTES/FTEF <sup>7</sup>        | 6.3                              | 14.9 | 11.6    | 9.5                | 16.3 | 13.7    | 12.7               | 17.7 | 15.7    | 12.5               | 17.0 | 14.9    | 11.7               | 16.7 | 14.6    | 13.9               | 15.1    | 14.5    |  |  |  |

<sup>6</sup> Acronyms FTES and FTEF represent full-time equivalent students and full-time equivalent faculty, respectively.

<sup>7</sup> **FTES/FTEF:** A measurement of productivity where the generally accepted target is 17.5.