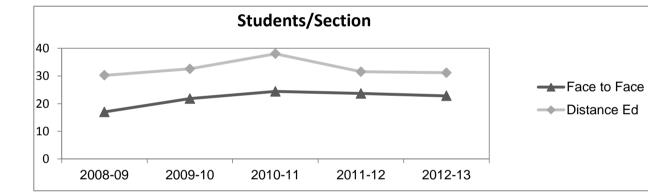

# **Information Competency**

| Course Enrollments - Pro      | ourse Enrollments - Productivity |      |         |                    |      |         |                    |      |         |                    |      |         |                    |      | 2012-13 |                    |         |         |  |  |  |
|-------------------------------|----------------------------------|------|---------|--------------------|------|---------|--------------------|------|---------|--------------------|------|---------|--------------------|------|---------|--------------------|---------|---------|--|--|--|
|                               | 2008-09                          |      | 2009-10 |                    |      | 2010-11 |                    |      | 2011-12 |                    |      | Subject |                    |      | С       | ollegewic          | le      |         |  |  |  |
|                               | F-t-F <sup>3</sup>               | DE   | Total   | F-t-F <sup>3</sup> | DE   | Total   | F-t-F <sup>3</sup> | DE   | Total   | F-t-F <sup>3</sup> | DE   | Total   | F-t-F <sup>3</sup> | DE   | Total   | F-t-F <sup>3</sup> | DE      | Total   |  |  |  |
| Number of Sections            | 5                                | 9    | 14      | 5                  | 9    | 14      | 5                  | 8    | 13      | 6                  | 8    | 14      | 5                  | 8    | 13      | 511                | 519     | 1,030   |  |  |  |
| Enrollment <sup>4</sup>       |                                  |      |         |                    |      |         |                    |      |         |                    |      |         |                    |      |         |                    |         |         |  |  |  |
| Census                        | 85                               | 272  | 357     | 109                | 293  | 402     | 122                | 304  | 426     | 142                | 252  | 394     | 114                | 249  | 363     | 9,387              | 15,094  | 24,481  |  |  |  |
| Students/Section <sup>5</sup> | 17                               | 30   | 26      | 22                 | 33   | 29      | 24                 | 38   | 33      | 24                 | 32   | 28      | 23                 | 31   | 28      | 18                 | 29      | 24      |  |  |  |
| Productivity                  |                                  |      |         |                    |      |         |                    |      |         |                    |      |         |                    |      |         |                    |         |         |  |  |  |
| FTES <sup>6</sup>             | 2.1                              | 8.0  | 10.1    | 3.2                | 8.7  | 11.9    | 4.2                | 9.5  | 13.7    | 5.0                | 7.9  | 12.9    | 3.9                | 7.8  | 11.7    | 1,368.1            | 1,573.3 | 2,941.4 |  |  |  |
| FTEF <sup>6</sup>             | 0.3                              | 0.5  | 0.9     | 0.3                | 0.5  | 0.9     | 0.3                | 0.5  | 0.9     | 0.4                | 0.5  | 0.9     | 0.3                | 0.5  | 0.8     | 98.2               | 104.3   | 202.5   |  |  |  |
| Contract                      |                                  |      | 0%      |                    |      | 0%      |                    |      | 0%      |                    |      | 0%      |                    |      | 0%      |                    |         | 38%     |  |  |  |
| Overload                      |                                  |      | 31%     |                    |      | 31%     |                    |      | 15%     |                    |      | 8%      |                    |      | 8%      |                    |         | 12%     |  |  |  |
| Adjunct                       |                                  |      | 54%     |                    |      | 46%     |                    |      | 69%     |                    |      | 77%     |                    |      | 75%     |                    |         | 36%     |  |  |  |
| Summer                        |                                  |      | 15%     |                    |      | 23%     |                    |      | 15%     |                    |      | 15%     |                    |      | 17%     |                    |         | 14%     |  |  |  |
| FTES/FTEF <sup>7</sup>        | 6.3                              | 14.9 | 11.6    | 9.5                | 16.3 | 13.7    | 12.7               | 17.7 | 15.7    | 12.5               | 17.0 | 14.9    | 11.7               | 16.7 | 14.6    | 13.9               | 15.1    | 14.5    |  |  |  |