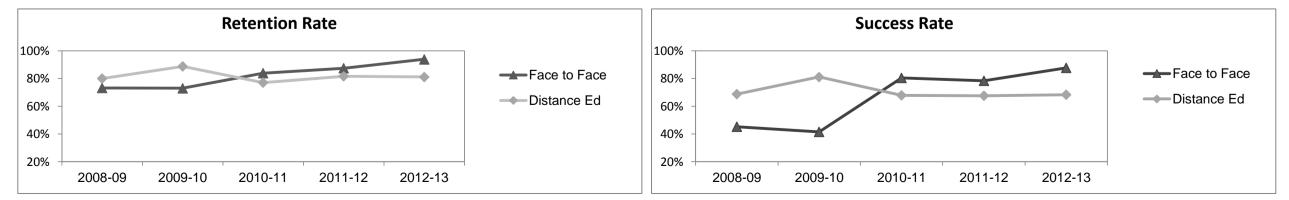

| Outcomes                    | utcomes            |       |       |                    |       |       |                    |       |       |                    |       |       |                    |       |       | 2012-13            |       |       |  |  |  |  |
|-----------------------------|--------------------|-------|-------|--------------------|-------|-------|--------------------|-------|-------|--------------------|-------|-------|--------------------|-------|-------|--------------------|-------|-------|--|--|--|--|
|                             | 2008-09            |       |       | 2009-10            |       |       | 2010-11            |       |       | 2011-12            |       |       | Subject            |       |       | Collegewide        |       |       |  |  |  |  |
|                             | F-t-F <sup>3</sup> | DE    | Total |  |  |  |  |
| Retention Rate <sup>8</sup> | 73.2%              | 80.0% | 78.5% | 73.0%              | 88.8% | 84.4% | 83.9%              | 77.0% | 79.0% | 87.4%              | 81.6% | 83.7% | 93.9%              | 81.1% | 85.1% | 90.1%              | 78.5% | 83.0% |  |  |  |  |
| Success Rate <sup>8</sup>   | 45.1%              | 68.8% | 63.5% | 41.4%              | 81.1% | 70.0% | 80.5%              | 67.9% | 71.4% | 78.3%              | 67.6% | 71.4% | 87.7%              | 68.3% | 74.4% | 75.9%              | 61.0% | 66.8% |  |  |  |  |

<sup>8</sup> Success rate numerator: Number of course enrollments with a successful passing grade (A,B,C,P/CR).

Retention rate numerator: Number of course enrollments retained through the semester (grade = A,B,C,P/CR,D,F,NP/NC,I).

Success and Retention rate denominator: Number of enrollments retained (A,B,C,P/CR,D,F,NP/NC,I), withdrawn (W), and dropped after Census Day (DR).